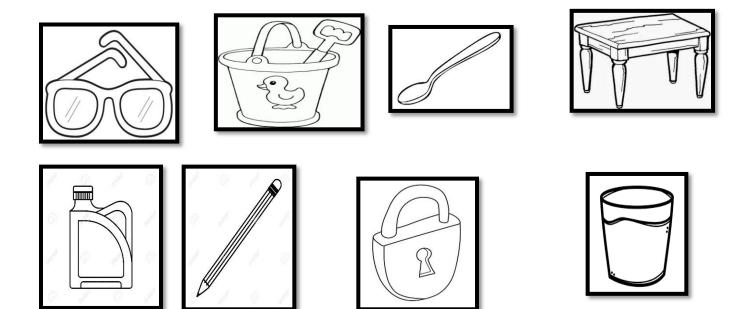

Cut, order and paste the images in the correct column.

| Plastic | Wood | metal | glass |
|---------|------|-------|-------|
|         |      |       |       |
|         |      |       |       |
|         |      |       |       |
|         |      |       |       |
|         |      |       |       |
|         |      |       |       |
|         |      |       |       |
|         |      |       |       |
|         |      |       |       |
|         |      |       |       |
|         |      |       |       |
|         |      |       |       |
|         |      |       |       |
|         |      |       |       |
|         |      |       |       |
|         |      |       |       |
|         |      |       |       |
|         |      |       |       |
|         |      |       |       |